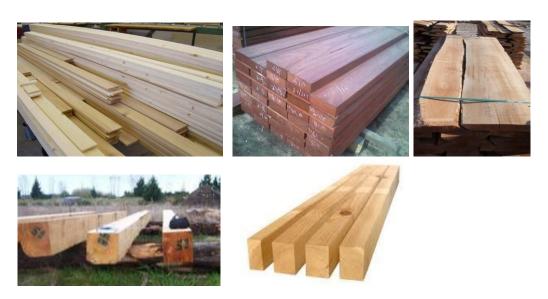

# c. Sawn Timber/Lumber (pieces of logs)/Large Scantling and Squares LSS

- A wood product manufactured from logs. Example sawn timber. Sawn timber: Pieces of logs or wood product made from logs by sawing, and/or second sawing with minimum 2 side of surfaced logs had been sawed.

Picture 5,6,7,8 & 9: Sawn Timber/Lumber (pieces of logs)/ Large Scantling and Squares LSS