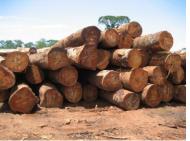

#### b. Logs

- Tree trunk; tree trunk whereas its' branches had been removed but not been sawed afterward (unprocessed) with minimum diameter 6inch (15.24 cm) and minimum length of 4ft (1.22 m).

Picture 3 & 4: Logs