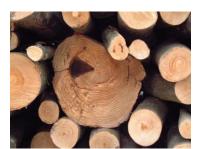

#### b. Logs

- Tree trunk; tree trunk whereas its' branches had been removed but not been sawed afterward (unprocessed) with minimum diameter 6inch (15.24 cm) and minimum length of 4ft (1.22 m).

Picture 3 & 4: Logs