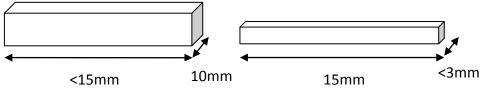

#### a. Sawdust and Wood Chips

sawdust and wood chips includes wood that has been sawn, chipped, shaved or peeled to form wood pieces that are either no larger than 15mm in length and 10mm in cross-section, or no greater than 3mm in cross-section if longer than 15mm.

> chipped, shaved or peeled to form wood pieces that are either no larger than 15mm in length and 10mm in

cross-section, or no greater than 3mm in cross-section if longer than 15mm. Wood pieces larger than specified must be imported into Malaysia under the requirements of the import plant health standard for sawn timber/sawn wood.