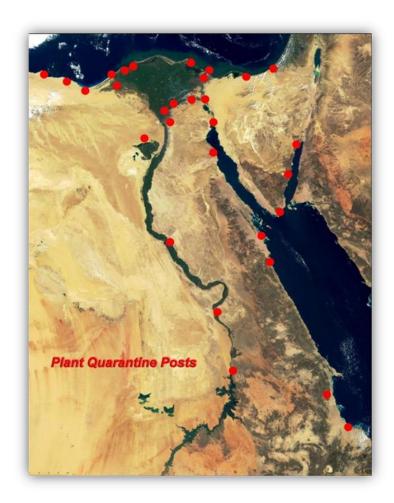

## List of entry points and other check points

The Central Administration of Plant Quarantine (CAPQ) has 40 check points and points of entry distributed all over the country from the north to the south and from the east to the west, those locations facilitate controlling the imported and exported regulated plants and plant materials.

The locations belongs to five regional administrations and they are mainly sea ports, air ports, dry ports and checkpoints.

- 1- General Administration of Plant Quarantine of Cairo airport (arrival hall, cargo village, DHL)
- 2- General Administration of Plant Quarantine of Alexandria and west delta ( Alexandria port ,El Dekheila port , Borg El Arab airport , Salloum border port)
- 3- General Administration of Plant Quarantine of Suez and South Sinai (Port Tawfik, Sokhna port, Al Adabia port, port of Safaga, port of Nuweiba), other check point Badr dry port
- 4- General Administration of Plant Quarantine of Port Said and North Sinai (west Port Said, east tafriaa port, Damietta port, Arish port) other checkpoints Ismailia.
- 5- General Administration of Plant Quarantine of Cairo and South Valley (Luxour airport, shalatin, Arkin, Qastal), other check points Assiut, Aswan, El Obour, 6th of October, 10th of Ramadan, Badr, post office.