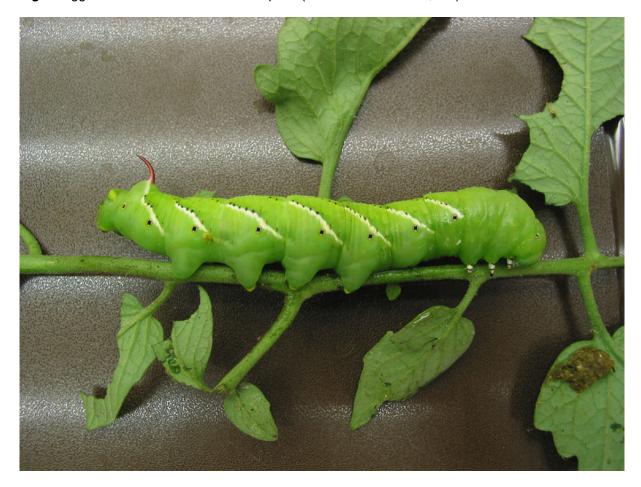

| Express PRA                        | Manduca sexta                                                                                                                                                                                                                                                                                                                                                                                                   |
|------------------------------------|-----------------------------------------------------------------------------------------------------------------------------------------------------------------------------------------------------------------------------------------------------------------------------------------------------------------------------------------------------------------------------------------------------------------|
| Taxonomy, common name, synonyms    | Order: Lepidoptera; Class: Sphingidae; Genus: <i>Manduca</i> ; Species: <i>Manduca sexta</i> Linnaeus, 1763                                                                                                                                                                                                                                                                                                     |
|                                    | Carolina Sphinx, Tobacco Hornworm, Six-Spotted Hawkmoth,<br>Tabakschwärmer                                                                                                                                                                                                                                                                                                                                      |
|                                    | Synonyms:                                                                                                                                                                                                                                                                                                                                                                                                       |
|                                    | Manduca carolina (Linnaeus)                                                                                                                                                                                                                                                                                                                                                                                     |
|                                    | Phlegethontius carolina (Linnaeus)                                                                                                                                                                                                                                                                                                                                                                              |
|                                    | Phlegetontius sexta Johannsen                                                                                                                                                                                                                                                                                                                                                                                   |
|                                    | Protoparce carolina Linnaeus                                                                                                                                                                                                                                                                                                                                                                                    |
|                                    | Protoparce sexta Johannsen                                                                                                                                                                                                                                                                                                                                                                                      |
|                                    | and other.                                                                                                                                                                                                                                                                                                                                                                                                      |
| EPPO Code                          | MANDSE                                                                                                                                                                                                                                                                                                                                                                                                          |
| Does a relevant earlier PRA exist? | No.                                                                                                                                                                                                                                                                                                                                                                                                             |
| Distribution and biology           | USA, Central America and the Caribbean; in the USA, the species is wider distributed in the Southern states; in the Northern USA a related species is present, the five-spotted hawkmoth ( <i>Manduca quinquemaculata</i> ) ( <i>BYRON &amp; GILLETT-KAUFMAN, 2017</i> ). In great parts of the USA, the species has two or three generations per year, in more southern distribution regions four generations. |
|                                    | The hawk moths (Fig. 4) are mainly nocturnal. They feed on nectar and pollen.                                                                                                                                                                                                                                                                                                                                   |
|                                    | The larvae (Fig. 2) feed on and cause damage to plants of the nightshade family (Solanaceae) like tobacco, tomato, eggplant, paprika, potato and sacred datura. The caterpillars can cause significant economic losses to tobacco and occasionally, to tomatoes and potatoes.                                                                                                                                   |
|                                    | The females lay the eggs mainly on the leaves of the host plant (Fig. 1). The caterpillars (L1) emerge after approx. two to four days. Five subsequent larval stages develop in about 20 days. The pupal stage lasts about 18 days. In daylight of less than 12 hours, the pupae (Fig. 3) go into a diapause lasting several months. The development cycle lasts from 30 to 50 days (EoL, o.D.; CABI, 2019).    |

Fig. 1: Eggs of Manduca sexta on tomato plant (Photo: Peter Baufeld; JKI)

Fig. 2: Larva (L 5) of *Manduca sexta* on tomato plant (Photo: Peter Baufeld; JKI)

Fig. 3: Pupa of Manduca sexta (Photo: Peter Baufeld, JKI)