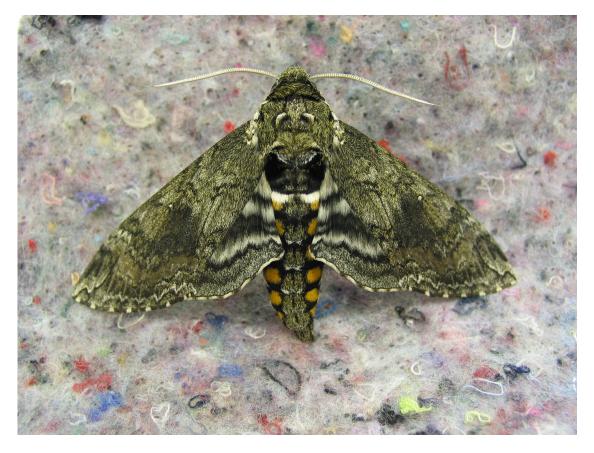

| Express PRA                        | Manduca sexta                                                                                                                                                                                                                                                                                                                                                                                                   |
|------------------------------------|-----------------------------------------------------------------------------------------------------------------------------------------------------------------------------------------------------------------------------------------------------------------------------------------------------------------------------------------------------------------------------------------------------------------|
| Taxonomy, common name, synonyms    | Order: Lepidoptera; Class: Sphingidae; Genus: <i>Manduca</i> ; Species: <i>Manduca sexta</i> Linnaeus, 1763                                                                                                                                                                                                                                                                                                     |
|                                    | Carolina Sphinx, Tobacco Hornworm, Six-Spotted Hawkmoth,<br>Tabakschwärmer                                                                                                                                                                                                                                                                                                                                      |
|                                    | Synonyms:                                                                                                                                                                                                                                                                                                                                                                                                       |
|                                    | Manduca carolina (Linnaeus)                                                                                                                                                                                                                                                                                                                                                                                     |
|                                    | Phlegethontius carolina (Linnaeus)                                                                                                                                                                                                                                                                                                                                                                              |
|                                    | Phlegetontius sexta Johannsen                                                                                                                                                                                                                                                                                                                                                                                   |
|                                    | Protoparce carolina Linnaeus                                                                                                                                                                                                                                                                                                                                                                                    |
|                                    | Protoparce sexta Johannsen                                                                                                                                                                                                                                                                                                                                                                                      |
|                                    | and other.                                                                                                                                                                                                                                                                                                                                                                                                      |
| EPPO Code                          | MANDSE                                                                                                                                                                                                                                                                                                                                                                                                          |
| Does a relevant earlier PRA exist? | No.                                                                                                                                                                                                                                                                                                                                                                                                             |
| Distribution and biology           | USA, Central America and the Caribbean; in the USA, the species is wider distributed in the Southern states; in the Northern USA a related species is present, the five-spotted hawkmoth ( <i>Manduca quinquemaculata</i> ) ( <i>BYRON &amp; GILLETT-KAUFMAN, 2017</i> ). In great parts of the USA, the species has two or three generations per year, in more southern distribution regions four generations. |
|                                    | The hawk moths (Fig. 4) are mainly nocturnal. They feed on nectar and pollen.                                                                                                                                                                                                                                                                                                                                   |
|                                    | The larvae (Fig. 2) feed on and cause damage to plants of the nightshade family (Solanaceae) like tobacco, tomato, eggplant, paprika, potato and sacred datura. The caterpillars can cause significant economic losses to tobacco and occasionally, to tomatoes and potatoes.                                                                                                                                   |
|                                    | The females lay the eggs mainly on the leaves of the host plant (Fig. 1). The caterpillars (L1) emerge after approx. two to four days. Five subsequent larval stages develop in about 20 days. The pupal stage lasts about 18 days. In daylight of less than 12 hours, the pupae (Fig. 3) go into a diapause lasting several months. The development cycle lasts from 30 to 50 days (EoL, o.D.; CABI, 2019).    |

Fig. 4: Adult Manduca sexta (Photo: Peter Baufeld, JKI)