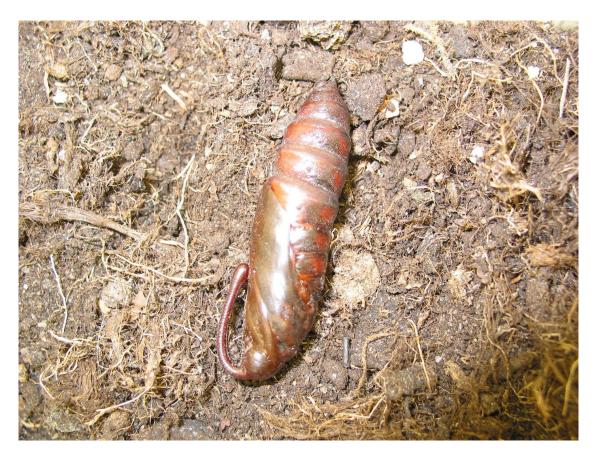

| Express PRA                        | Manduca sexta                                                                                                                                                                                                                                                                                                                                                                                                   |
|------------------------------------|-----------------------------------------------------------------------------------------------------------------------------------------------------------------------------------------------------------------------------------------------------------------------------------------------------------------------------------------------------------------------------------------------------------------|
| Taxonomy, common name, synonyms    | Order: Lepidoptera; Class: Sphingidae; Genus: <i>Manduca</i> ; Species: <i>Manduca sexta</i> Linnaeus, 1763                                                                                                                                                                                                                                                                                                     |
|                                    | Carolina Sphinx, Tobacco Hornworm, Six-Spotted Hawkmoth,<br>Tabakschwärmer                                                                                                                                                                                                                                                                                                                                      |
|                                    | Synonyms:                                                                                                                                                                                                                                                                                                                                                                                                       |
|                                    | Manduca carolina (Linnaeus)                                                                                                                                                                                                                                                                                                                                                                                     |
|                                    | Phlegethontius carolina (Linnaeus)                                                                                                                                                                                                                                                                                                                                                                              |
|                                    | Phlegetontius sexta Johannsen                                                                                                                                                                                                                                                                                                                                                                                   |
|                                    | Protoparce carolina Linnaeus                                                                                                                                                                                                                                                                                                                                                                                    |
|                                    | Protoparce sexta Johannsen                                                                                                                                                                                                                                                                                                                                                                                      |
|                                    | and other.                                                                                                                                                                                                                                                                                                                                                                                                      |
| EPPO Code                          | MANDSE                                                                                                                                                                                                                                                                                                                                                                                                          |
| Does a relevant earlier PRA exist? | No.                                                                                                                                                                                                                                                                                                                                                                                                             |
| Distribution and biology           | USA, Central America and the Caribbean; in the USA, the species is wider distributed in the Southern states; in the Northern USA a related species is present, the five-spotted hawkmoth ( <i>Manduca quinquemaculata</i> ) ( <i>BYRON &amp; GILLETT-KAUFMAN, 2017</i> ). In great parts of the USA, the species has two or three generations per year, in more southern distribution regions four generations. |
|                                    | The hawk moths (Fig. 4) are mainly nocturnal. They feed on nectar and pollen.                                                                                                                                                                                                                                                                                                                                   |
|                                    | The larvae (Fig. 2) feed on and cause damage to plants of the nightshade family (Solanaceae) like tobacco, tomato, eggplant, paprika, potato and sacred datura. The caterpillars can cause significant economic losses to tobacco and occasionally, to tomatoes and potatoes.                                                                                                                                   |
|                                    | The females lay the eggs mainly on the leaves of the host plant (Fig. 1). The caterpillars (L1) emerge after approx. two to four days. Five subsequent larval stages develop in about 20 days. The pupal stage lasts about 18 days. In daylight of less than 12 hours, the pupae (Fig. 3) go into a diapause lasting several months. The development cycle lasts from 30 to 50 days (EoL, o.D.; CABI, 2019).    |

Fig. 1: Eggs of Manduca sexta on tomato plant (Photo: Peter Baufeld; JKI)

Fig. 2: Larva (L 5) of *Manduca sexta* on tomato plant (Photo: Peter Baufeld; JKI)

Fig. 3: Pupa of Manduca sexta (Photo: Peter Baufeld, JKI)