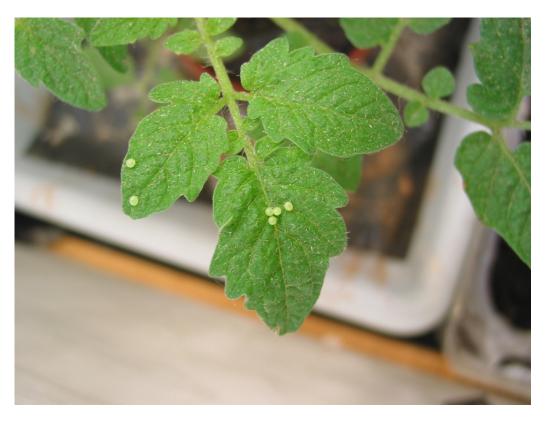

Fig. 1: Eggs of Manduca sexta on tomato plant (Photo: Peter Baufeld; JKI)

Fig. 2: Larva (L 5) of *Manduca sexta* on tomato plant (Photo: Peter Baufeld; JKI)

Fig. 3: Pupa of Manduca sexta (Photo: Peter Baufeld, JKI)